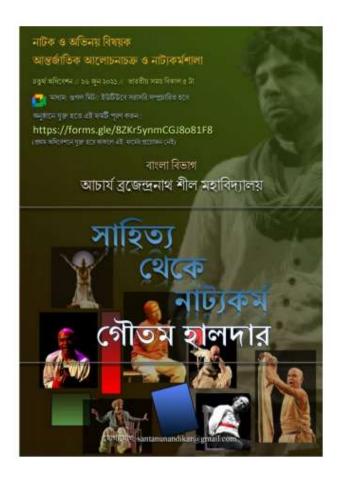

#### Online workshop on "Sahitya theke Natyakarma" on 26.06.2021

Session: 2020-2021

### PG Department of Bengali Reports on Seminar and Webiners

5. Online workshop on "Sahitya theke Natyakarma"

An online workshop, titled 'Sahitya Theke Natyakarma' was conducted by Goutam Halder, renowned theatre person and actor, on 26.06.2021. Almost 120 participants, consisting of academicians, students, researchers and general theater enthusiasts attended the workshop and participated fervently in the concluding discussions and activities. The speaker talked intensely about the relationship between literature and theatre adaptation. He also discussed about the aesthetics of theatre representation of a character otherwise depicted in a literary piece.