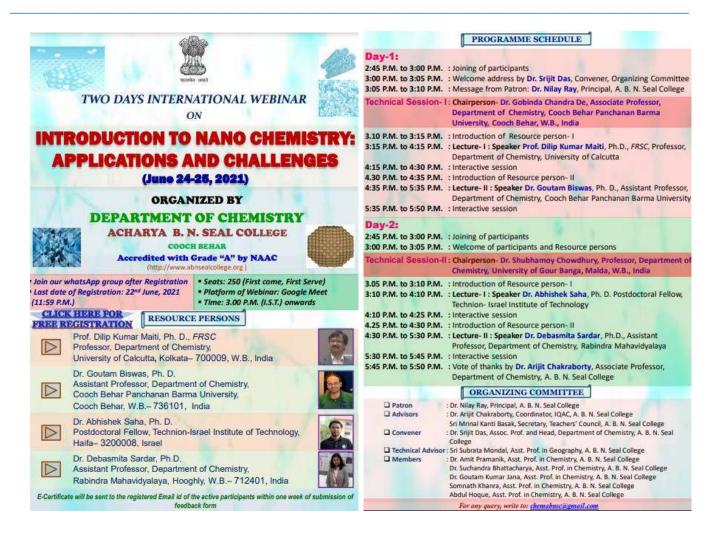

t the current scenario of how 'nano' has emerged as a highly explored area of research in different fields like from catalysis, medicine, drug delivery, technology etc. Development of different nanomaterials and their applications were one of the most engaging topics. Students have interacted with the speakers at the end of every session and our speakers have significantly satisfied the inquisitiveness of the listeners. These types of cutting edge topics undoubtedly enriched and encouraged the listeners specially the interested students for their future research work. Such lectures and interaction with some excellent speakers from various national and internationally reputed organizations will definitely open up scope for further expanding the knowledge and work exposure of the students.



#### Webinar on "The Antiquite of the North Bengal 21.06.2021

Session: 2020-2021

# Report On Webinar "Antiquities of North Bengal" Organized by PG Department of History, A.B.N Seal College, Cooch Behar

The PG Department of History has organized webinar on "Antiquities of North Bengal" on 10.06.2021, at 3:30 PM onwards, through the Google meet platform. The event aimed to shed light on the rich cultural and historical heritage of North Bengal, focusing on its antiquities, archaeological treasures, and their significance. The webinar began with a welcome address by the Head of the Department and was followed by an inaugural address by the Respected Principal of the College. The lecture in this webinar was given by **Sri Pratap Kumar Naik**, Assistant Superintending Archaeologist Konark