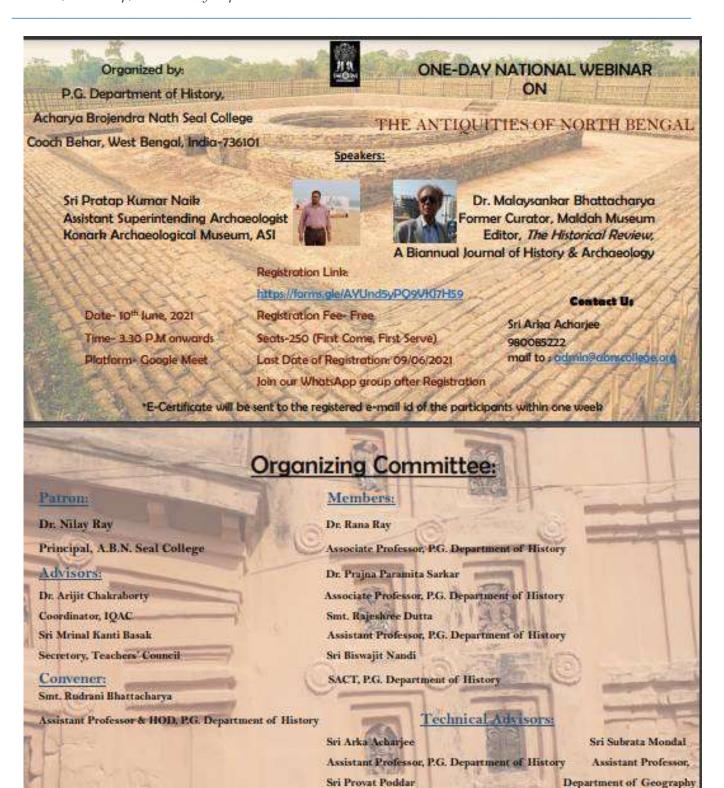

|



Assistant Professor, P.G. Department of History

Webinar on 'Story of Communication: from Shanon to Bennett et al. & Dennett et al. & Shanon to Bennett et al. & Shanon to Bennett

Session: 2020-2021

#### Report

A seminar was organized on 23/6/2021 by Department of Physics online. Dr. Manik Banik, IISER, Tiruvananthapuram delivered a lecture on 'Story of Communication: from Shannon to Bennett et al.& what more?' A total of 88 students and faculty members attended the seminar.





#### Webinar on "Counselling Ethics" on 05.05.2021

Session: 2020-2021

#### 1.E-LECTURE(ONLINE MEMORIAL LECTURE),2020-2021

A)Department of Philosophy organised an online Special Lecture on 5<sup>th</sup> May, 2021 from 1pm. The deliberation was on "Counselling Ethics". Dr.Somdatta Bhattacharyya, Associate Pr