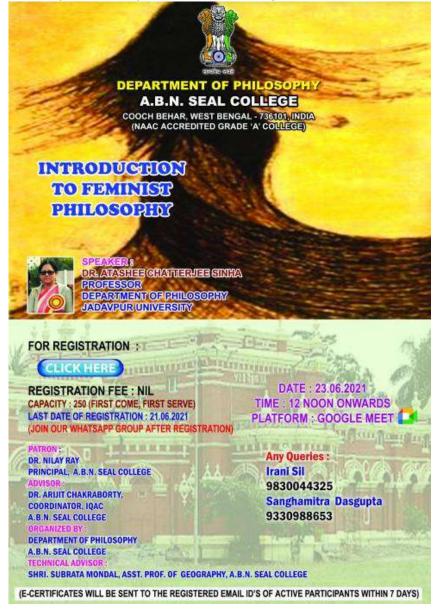

#### INTERNAL QUALITY ASSURANCE CELL (IQAC)

Acharya Brojendra Nath Seal College
Cooch Behar, West Bengal 736 101, India
(ACCREDITED GRADE "A" BY NAAC)

on the occasion of

INTERNATIONAL DAY OF YOGA 2021

invites your participation in the

ONE DAY INTERNATIONAL WEBINAR

on

Revisiting 'Yoga': The Traditional Practice towards Physical and Mental Well-being

DATE 21/06/2021 • TIME 3:00 PM (I.S.T.) • PLATFORMS []

| INVITED SPEAKERS                                                                                                                                                                            | TITLES                                                   |
|---------------------------------------------------------------------------------------------------------------------------------------------------------------------------------------------|----------------------------------------------------------|
| DR. UDAY SANKAR RAY Ph.D., D.Sc. (Honoris Causa, Yoga) Department of Sports Science & Yoga Ramakrishna Mission Vivekananda Educational & Research Institute Belur Math, Howrah, West Bengal | THE HOLISTIC<br>APPROACH OF YOGA IN<br>STRESS MANAGEMENT |
| SRI SNEHANGSHU MUKHOPADHYAY<br>Instructor of Therapeutic Yoga<br>ALBOR Association, Barcelona, Spain                                                                                        | HATHA YOGA AS<br>THERAPY                                 |

REGISTRATION LINK — https://forms.gle/27C2s7NpQB5BVPEs9
REGISTRATION FEE — Na., LAST DATE OF REGISTRATION — 16/06/2021

#### ORGANIZING COMMITTEE

PRESIDENT DR. NEAY RAY, PRINCIPAL, A.B. N. SEAL COLLEGE
CONVENER DR. ARLIT CHARRASORTY, COORDINATOR, IQAC
CO-CONVENER DR. DEBASIS MALLIK, ASSOCIATE PROFESSOR OF BENGALI
JOINT ORGANIZING
SECRETARIES
DR. ANINDA MANDAL, ASSISTANT PROFESSOR OF BOTANY
SRI SATADAL ADHIKARY, ASSISTANT PROFESSOR OF ZOOLOGY
MEMBERS
DR. SAMER K. SAMANTA, ASSOCIATE PROFESSOR OF GEOGRAPHY
DR. JOYATT DHAR, ASSOCIATE PROFESSOR OF ECONOMICS