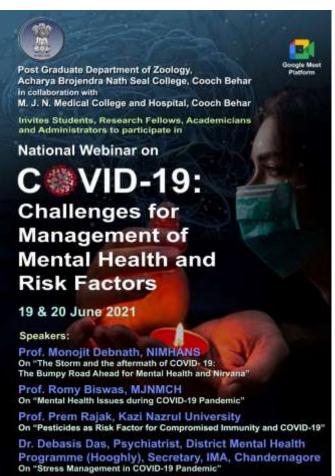

andemic" which have taken place as an alarming incidence through all ages of people especially among learners of the society in the lockdown days.

Dr. Debasis Das, Psychiatrist, District Mental Health Programme (Hooghly) and Secretary, IMA, Chandernagore, West Bengal discussed "Stress Management in COVID-19 Pandemic". On this topic, a numbers of students and teachers raised their quarries. This showed how they tried to combat against their mental pressure and get rid off from stresses caused by COVID-19 pandemic with the help of managerial means at personal and family levels.

#### 5. No. of Participants:

252 (92 In house + 160 External) participants were present and they put forward their questions and views in the webinar.

The webinar ended at the scheduled time with vote of thanks.





AJC Bose Memorial lecture on "ORIGIN OF LIFE" on 22.06.2021

Session: 2020-2021

# **REPORT**

# A. J. C. BOSE MEMORIAL LECTURE ON "ORIGIN OF LIFE"

Organized by

Department of Botany, A. B. N. Seal College, Cooch Behar, West Bengal 736 101

On 22<sup>nd</sup> June 2021, Department of Botany, ABN Seal College had arranged AJC Bose Memorial Lecture on "*Origin of Life*". The Speaker of this lecture was Dr. Sudha Gupta, Department of Botany, University of Kalyani. The lecture was arranged in online platform via Google meet from 3 PM to 4.30 PM. Total 154 participants had joined this online lecture given by Dr. Gupta. The main objective of studying the origin and earliest evolution of life, along with the long-term evolution of the Earth's environments, helps us understand why the Earth b