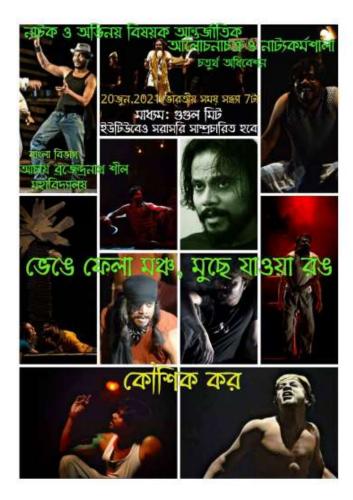

#### Online workshop on "Bhenge Fela Mancha, Muchhe Jaoa Rang" on 20.06.2021

Session: 2020-2021

# PG Department of Bengali Reports on Seminar and Webiners

4. Online workshop on "Bhenge Fela Mancha, Muchhe Jaoa Rang"

An online workshop, titled 'Bhenge Fela Mancha, Muchhe Jaoa Rang' was conducted by Koushik Kar, eminent theatre person and actor, on 20.06.2021. Almost 120 participants, consisting of academicians, students, researchers and general theater enthusiasts attended the workshop and participated fervently in the concluding discussions and activities. The speaker talked intensely about many facets of theater performance and the historical development of Bengali theatre and its legacy.