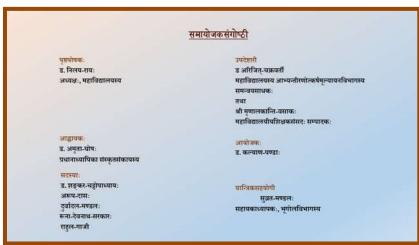

#### ORGANIZING COMMITTEE

PRESIDENT DR. NEAY RAY, PRINCIPAL, A.B. N. SEAL COLLEGE
CONVENER DR. ARLIT CHARRASORTY, COORDINATOR, IQAC
CO-CONVENER DR. DEBASIS MALLIK, ASSOCIATE PROFESSOR OF BENGALI
JOINT ORGANIZING
SECRETARIES
DR. ANINDA MANDAL, ASSISTANT PROFESSOR OF BOTANY
SRI SATADAL ADHIKARY, ASSISTANT PROFESSOR OF ZOOLOGY
MEMBERS
DR. SAMER K. SAMANTA, ASSOCIATE PROFESSOR OF GEOGRAPHY
DR. JOYATT DHAR, ASSOCIATE PROFESSOR OF ECONOMICS

DR. DIENATANU DASSUPTA, ASSISTANT PROFESSOR OF BENGALI SMT. PAYEL BANK, ASSISTANT PROFESSOR OF PHYSIOLOGY SRI KUNAL NASKAR, ASSISTANT PROFESSOR OF ECONOMICS

DR. DEBOUYOTI DUTTA, ABBISTANT PROFESSOR OF ZOOLOGY

Session: 2020-2021

SRI AMAL ADHIKARY, HEAD CLERK

TECHNICAL ADVISOR SRI SUBRATA MONDAL, ASSISTANT PROFESSOR OF GEOGRAPHY