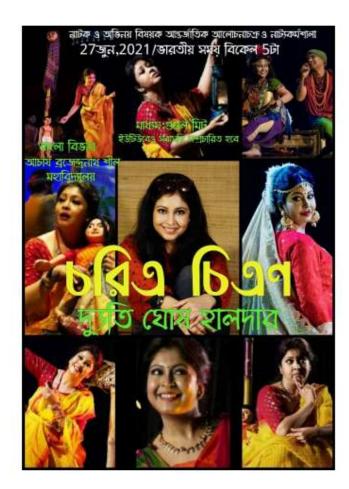

#### Online workshop on "Charitra Chitran" on 27.06.2021

Session: 2020-2021

### PG Department of Bengali Reports on Seminar and Webiners

6. Online workshop on "Charitra Chitran"

An online workshop, titled 'Charitra Chitran' was conducted by Dyuti Ghosh Halder, renowned theatre person and actor, on 27.06.2021. Almost 120 participants, consisting of academicians, students, researchers and general theater enthusiasts attended the workshop and participated fervently in the concluding discussions and activities. The speaker talked intensely about the relationship between literature and theatre adaptation. She also discussed about the aesthetics and subtleties of representing a character on stage.