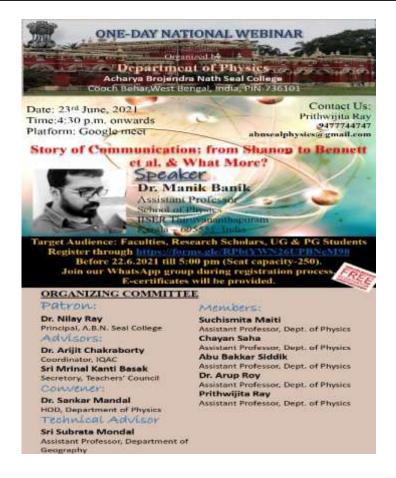

|



Assistant Professor, P.G. Department of History

Webinar on 'Story of Communication: from Shanon to Bennett et al. & Dennett et al. & Shanon to Bennett et al. & Shanon to Bennett

Session: 2020-2021

#### Report

A seminar was organized on 23/6/2021 by Department of Physics online. Dr. Manik Banik, IISER, Tiruvananthapuram delivered a lecture on 'Story of Communication: from Shannon to Bennett et al.& what more?' A total of 88 students and faculty members attended the seminar.





#### Webinar on "Counselling Ethics" on 05.05.2021

Session: 2020-2021

#### 1.E-LECTURE(ONLINE MEMORIAL LECTURE),2020-2021

A)Department of Philosophy organised an online Special Lecture on 5<sup>th</sup> May, 2021 from 1pm. The deliberation was on "Counselling Ethics". Dr.Somdatta Bhattacharyya, Associate Professor, Department of Philosophy, Coochbehar Panchanan Barma University discussed on the same. Firstly, She elaborately explained the concept of Ethics, its nature and scope. Then her presentation encompassed the definition of Counselling, its area and characteristics, qualities of counselors, difference between Psychiatrist and Psychotherapist or counselor and how some major ethical issues are intimately concerned with the process of counselling. All the participants were highly e