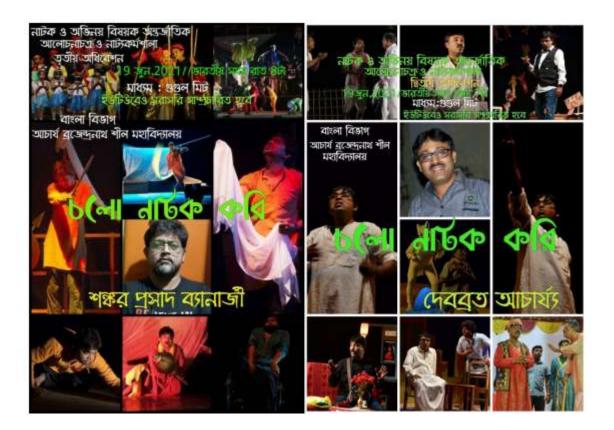

#### Online workshop on "Chalo Natok Kori" on 19.06.2021

Session: 2020-2021

#### Online workshop on "Chalo Natok Kori"

Two online workshops, titled 'Chalo Natok Kori' was conducted by Shankar Prasad Banerjee and Debabrata Acharya, eminent theatre persons and activists, on 19.06.2021. Almost 120 participants, consisting of academicians, students, researchers and general theater enthusiasts attended the workshop and participated fervently in the concluding discussions and activities. The speakers talked intensely about many facets of theater performance and the aesthetics of representation, along with depicting the avenues of professional theatre performance.