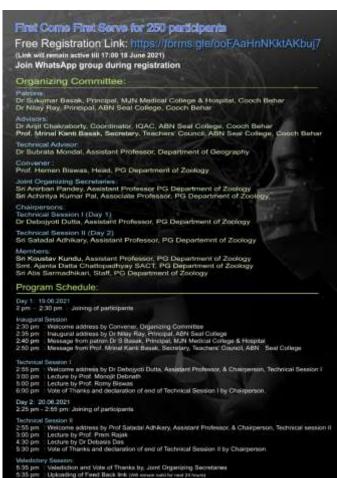

demic" which have taken place as an alarming incidence through all ages of people especially among learners of the society in the lockdown days.

Dr. Debasis Das, Psychiatrist, District Mental Health Programme (Hooghly) and Secretary, IMA, Chandernagore, West Bengal discussed "Stress Management in COVID-19 Pandemic". On this topic, a numbers of students and teachers raised their quarries. This showed how they tried to combat against their mental pressure and get rid off from stresses caused by COVID-19 pandemic with the help of managerial means at personal and family levels.

#### 5. No. of Participants:

252 (92 In house + 160 External) participants were present and they put forward their questions and views in the webinar.

The webinar ended at the scheduled time with vote of thanks.





AJC Bose Memorial lecture on "ORIGIN OF LIFE" on 22.06.2021

Session: 2020-2021

# **REPORT**

# A. J. C. BOSE MEMORIAL LECTURE ON "ORIGIN OF LIFE"

Organized by

Department of Botany, A. B. N. Seal College, Cooch Behar, West Bengal 736 101

On 22<sup>nd</sup> June 2021, Department of Botany, ABN Seal College had arranged AJC Bose Memorial Lecture on "*Origin of Life*". The Speaker of this lecture was Dr. Sudha Gupta, Department of Botany, University of Kalyani. The lecture was arranged in online platform via Google meet from 3 PM to 4.30 PM. Total 154 participants had joined this online lecture given by Dr. Gupta. The main objective of studying the origin and earliest evolution of life, along with the long-term evolution of the Earth's environments, helps us understand why the Earth bec