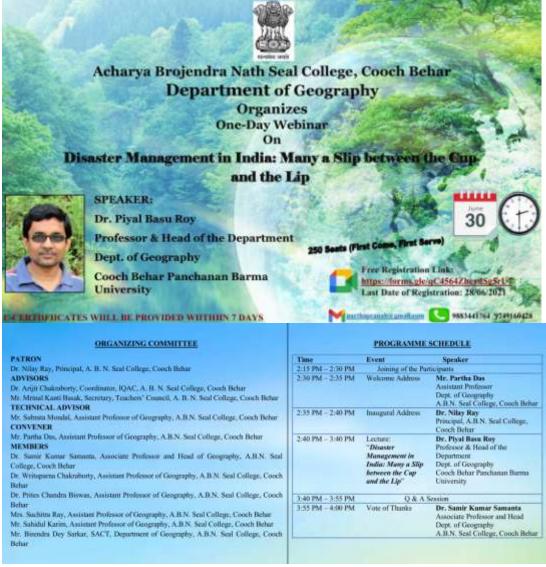

#### Webinar on Disaster Management

One day webinar on "Disaster Management in India: Many a slip between the cup and the lip" was arranged by the Department of Geography on 30-06-2021 in an online platform. The lecture was delivered by Prof. Piyal Basu Roy, Professor& Head of the Department, Department of Geography, Cooch Behar Panchanan Barma University. About 327 participants attended the seminar with great zeal. The speaker lucidly explained the different issues on Disaster Management and methods of mitigation. The question answer session was very interesting and the students got a scope to interact with the resource person.