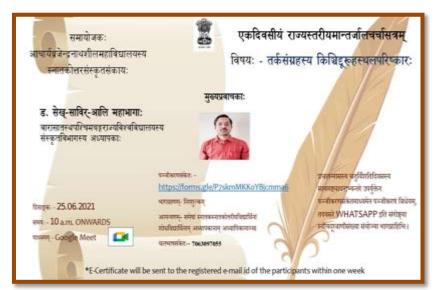

#### INTERNAL QUALITY ASSURANCE CELL (IQAC)

Acharya Brojendra Nath Seal College
Cooch Behar, West Bengal 736 101, India
(ACCREDITED GRADE "A" BY NAAC)

on the occasion of

INTERNATIONAL DAY OF YOGA 2021

invites your participation in the

ONE DAY INTERNATIONAL WEBINAR

on

Revisiting 'Yoga': The Traditional Practice towards Physical and Mental Well-being

DATE 21/06/2021 • TIME 3:00 PM (I.S.T.) • PLATFORMS []

| INVITED SPEAKERS                                                                                                                                                                            | TITLES                                                   |
|---------------------------------------------------------------------------------------------------------------------------------------------------------------------------------------------|----------------------------------------------------------|
| DR. UDAY SANKAR RAY Ph.D., D.Sc. (Honoris Causa, Yoga) Department of Sports Science & Yoga Ramakrishna Mission Vivekananda Educational & Research Institute Belur Math, Howrah, West Bengal | THE HOLISTIC<br>APPROACH OF YOGA IN<br>STRESS MANAGEMENT |
| SRI SNEHANGSHU MUKHOPADHYAY<br>Instructor of Therapeutic Yoga<br>ALBOR Association, Barcelona, Spain                                                                                        | HATHA YOGA AS<br>THERAPY                                 |

REGISTRATION LINK — https://forms.gle/27C2s7NpQB5BVPEs9
REGISTRATION FEE — Na., LAST DATE OF REGISTRATION — 16/06/2021